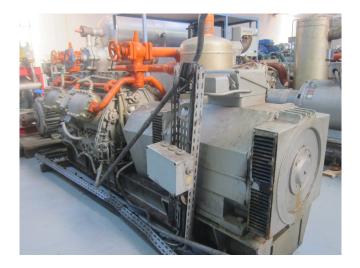

## Sabroe SMC 12-100 MK1

### **Specifications**

| Brand                    | Sabroe                  |
|--------------------------|-------------------------|
| Туре                     | SMC 12-100 MK1          |
| Refrigerant              | NH 3 (ammonia)          |
| kW at +10ºC/+40ºC        | 867                     |
| kW at 0ºC/+40ºC          | 566,3                   |
| kW at -5ºC/+40ºC         | 446,8                   |
| kW at -10ºC/+40ºC        | 345,5                   |
| kW at -20ºC/+40ºC        | 260,7*                  |
| Electromotor Specs       | 132                     |
| Unloaded Start           | 1                       |
| Capacity Control         | 1                       |
| On steel base frame      | 1                       |
| Pressure safety switches | 1                       |
| Hp/Lp/Op                 |                         |
| Pressure gauges          | 1                       |
| Hp/Lp/Op                 |                         |
| Oil separator            | 1                       |
| Remarks                  | # // *Capacity based on |
|                          | -15ºC/+40ºC //          |
|                          | Electromotor: 132 kW at |
|                          | 1470 RPM                |
| Package / Rack           | ✓                       |
| Sizes                    | 2700x1050x1400 mm       |
|                          | (LxWxH)                 |
| Stock                    | 1                       |
|                          |                         |

#### Used Sabroe SMC 12-100 MK1

Used Sabroe SMC 12-100 MK1 ammonia compressor, complete with unloaded start, capacity control, pressure safety switches, pressure gauges and oil separator. \*Why choose for HOSBV? Were not only the largest used refrigeration specialist in Europe, but also, we deliver all equipment including an extensive test, warranty and industrial cleaning. \*Optional we can also perform a new paint job and arrange the logistics.