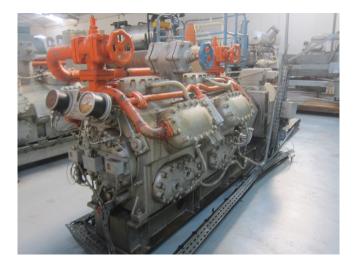

## Sabroe SMC 12-100 MK1

### **Specifications**

| Brand                    | Sabroe                  |
|--------------------------|-------------------------|
| Туре                     | SMC 12-100 MK1          |
| Refrigerant              | NH 3 (ammonia)          |
| kW at +10ºC/+40ºC        | 867                     |
| kW at 0ºC/+40ºC          | 566,3                   |
| kW at -5ºC/+40ºC         | 446,8                   |
| kW at -10ºC/+40ºC        | 345,5                   |
| kW at -20ºC/+40ºC        | 260,7*                  |
| Electromotor Specs       | 132                     |
| Unloaded Start           | 1                       |
| Capacity Control         | 1                       |
| On steel base frame      | 1                       |
| Pressure safety switches | 1                       |
| Hp/Lp/Op                 |                         |
| Pressure gauges          | 1                       |
| Hp/Lp/Op                 |                         |
| Oil separator            | 1                       |
| Remarks                  | # // *Capacity based on |
|                          | -15ºC/+40ºC //          |
|                          | Electromotor: 132 kW at |
|                          | 1470 RPM                |
| Package / Rack           | ✓                       |
| Sizes                    | 2700x1050x1400 mm       |
|                          | (LxWxH)                 |
| Stock                    | 1                       |
|                          |                         |

#### Used Sabroe SMC 12-100 MK1

Used Sabroe SMC 12-100 MK1 ammonia compressor, complete with unloaded start, capacity control, pressure safety switches, pressure gauges and oil separator. \*Why choose for HOSBV? Were not only the largest used refrigeration specialist in Europe, but also, we deliver all equipment including an extensive test, warranty and industrial cleaning. \*Optional we can also perform a new paint job and arrange the logistics.