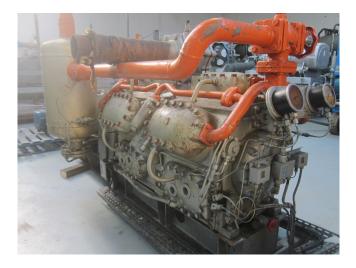

## Sabroe SMC 12-100 MK1

### **Specifications**

| Brand                    | Sabroe                  |
|--------------------------|-------------------------|
| Туре                     | SMC 12-100 MK1          |
| Refrigerant              | NH 3 (ammonia)          |
| kW at +10ºC/+40ºC        | 867                     |
| kW at 0ºC/+40ºC          | 566,3                   |
| kW at -5ºC/+40ºC         | 446,8                   |
| kW at -10ºC/+40ºC        | 345,5                   |
| kW at -20ºC/+40ºC        | 260,7*                  |
| Electromotor Specs       | 132                     |
| Unloaded Start           | 1                       |
| Capacity Control         | 1                       |
| On steel base frame      | 1                       |
| Pressure safety switches | 1                       |
| Hp/Lp/Op                 |                         |
| Pressure gauges          | 1                       |
| Hp/Lp/Op                 |                         |
| Oil separator            | 1                       |
| Remarks                  | # // *Capacity based on |
|                          | -15ºC/+40ºC //          |
|                          | Electromotor: 132 kW at |
|                          | 1470 RPM                |
| Package / Rack           | ✓                       |
| Sizes                    | 2700x1050x1400 mm       |
|                          | (LxWxH)                 |
| Stock                    | 1                       |
|                          |                         |

#### Used Sabroe SMC 12-100 MK1

Used Sabroe SMC 12-100 MK1 ammonia compressor, complete with unloaded start, capacity control, pressure safety switches, pressure gauges and oil separator. \*Why choose for HOSBV? Were not only the largest used refrigeration specialist in Europe, but also, we deliver all equipment including an extensive test, warranty and industrial cleaning. \*Optional we can also perform a new paint job and arrange the logistics.