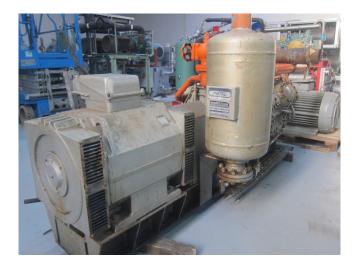

### **Specifications**

| Brand                    | Sabroe                  |
|--------------------------|-------------------------|
| Туре                     | SMC 12-100 MK1          |
| Refrigerant              | NH 3 (ammonia)          |
| kW at +10ºC/+40ºC        | 867                     |
| kW at 0ºC/+40ºC          | 566,3                   |
| kW at -5ºC/+40ºC         | 446,8                   |
| kW at -10ºC/+40ºC        | 345,5                   |
| kW at -20ºC/+40ºC        | 260,7*                  |
| Electromotor Specs       | 132                     |
| Unloaded Start           | 1                       |
| Capacity Control         | 1                       |
| On steel base frame      | 1                       |
| Pressure safety switches | 1                       |
| Hp/Lp/Op                 |                         |
| Pressure gauges          | 1                       |
| Hp/Lp/Op                 |                         |
| Oil separator            | 1                       |
| Remarks                  | # // *Capacity based on |
|                          | -15ºC/+40ºC //          |
|                          | Electromotor: 132 kW at |
|                          | 1470 RPM                |
| Package / Rack           | ✓                       |
| Sizes                    | 2700x1050x1400 mm       |
|                          | (LxWxH)                 |
| Stock                    | 1                       |
|                          |                         |

#### Used Sabroe SMC 12-100 MK1

Used Sabroe SMC 12-100 MK1 ammonia compressor, complete with unloaded start, capacity control, pressure safety switches, pressure gauges and oil separator. \*Why choose for HOSBV? Were not only the largest used refrigeration specialist in Europe, but also, we deliver all equipment including an extensive test, warranty and industrial cleaning. \*Optional we can also perform a new paint job and arrange the logistics.