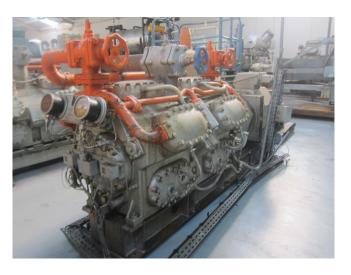

## Sabroe SMC 12-100 MK1

### **Specifications**

| Brand                    | Sabroe                  |
|--------------------------|-------------------------|
| Туре                     | SMC 12-100 MK1          |
| Refrigerant              | NH 3 (ammonia)          |
| kW at +10ºC/+40ºC        | 867                     |
| kW at 0ºC/+40ºC          | 566,3                   |
| kW at -5ºC/+40ºC         | 446,8                   |
| kW at -10ºC/+40ºC        | 345,5                   |
| kW at -20ºC/+40ºC        | 260,7*                  |
| Electromotor Specs       | 132                     |
| Unloaded Start           | 1                       |
| Capacity Control         | 1                       |
| On steel base frame      | 1                       |
| Pressure safety switches | 1                       |
| Hp/Lp/Op                 |                         |
| Pressure gauges          | 1                       |
| Hp/Lp/Op                 |                         |
| Oil separator            | 1                       |
| Remarks                  | # // *Capacity based on |
|                          | -15ºC/+40ºC //          |
|                          | Electromotor: 132 kW at |
|                          | 1470 RPM                |
| Package / Rack           | ✓                       |
| Sizes                    | 2700x1050x1400 mm       |
|                          | (LxWxH)                 |
| Stock                    | 1                       |
|                          |                         |

#### Used Sabroe SMC 12-100 MK1

Used Sabroe SMC 12-100 MK1 ammonia compressor, complete with unloaded start, capacity control, pressure safety switches, pressure gauges and oil separator. \*Why choose for HOSBV? Were not only the largest used refrigeration specialist in Europe, but also, we deliver all equipment including an extensive test, warranty and industrial cleaning. \*Optional we can also perform a new paint job and arrange the logistics.