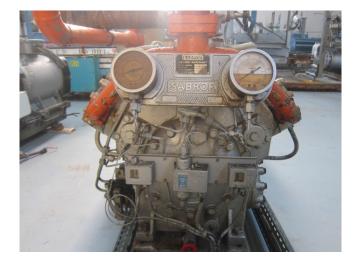

### **Specifications**

| Brand                    | Sabroe                  |
|--------------------------|-------------------------|
| Туре                     | SMC 12-100 MK1          |
| Refrigerant              | NH 3 (ammonia)          |
| kW at +10ºC/+40ºC        | 867                     |
| kW at 0ºC/+40ºC          | 566,3                   |
| kW at -5ºC/+40ºC         | 446,8                   |
| kW at -10ºC/+40ºC        | 345,5                   |
| kW at -20ºC/+40ºC        | 260,7*                  |
| Electromotor Specs       | 132                     |
| Unloaded Start           | 1                       |
| Capacity Control         | 1                       |
| On steel base frame      | 1                       |
| Pressure safety switches | 1                       |
| Hp/Lp/Op                 |                         |
| Pressure gauges          | 1                       |
| Hp/Lp/Op                 |                         |
| Oil separator            | 1                       |
| Remarks                  | # // *Capacity based on |
|                          | -15ºC/+40ºC //          |
|                          | Electromotor: 132 kW at |
|                          | 1470 RPM                |
| Package / Rack           | ✓                       |
| Sizes                    | 2700x1050x1400 mm       |
|                          | (LxWxH)                 |
| Stock                    | 1                       |
|                          |                         |

#### Used Sabroe SMC 12-100 MK1

Used Sabroe SMC 12-100 MK1 ammonia compressor, complete with unloaded start, capacity control, pressure safety switches, pressure gauges and oil separator. \*Why choose for HOSBV? Were not only the largest used refrigeration specialist in Europe, but also, we deliver all equipment including an extensive test, warranty and industrial cleaning. \*Optional we can also perform a new paint job and arrange the logistics.