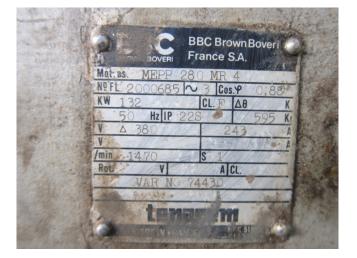

### **Specifications**

| Brand                    | Sabroe                  |
|--------------------------|-------------------------|
| Туре                     | SMC 12-100 MK1          |
| Refrigerant              | NH 3 (ammonia)          |
| kW at +10ºC/+40ºC        | 867                     |
| kW at 0ºC/+40ºC          | 566,3                   |
| kW at -5ºC/+40ºC         | 446,8                   |
| kW at -10ºC/+40ºC        | 345,5                   |
| kW at -20ºC/+40ºC        | 260,7*                  |
| Electromotor Specs       | 132                     |
| Unloaded Start           | 1                       |
| Capacity Control         | 1                       |
| On steel base frame      | 1                       |
| Pressure safety switches | 1                       |
| Hp/Lp/Op                 |                         |
| Pressure gauges          | 1                       |
| Hp/Lp/Op                 |                         |
| Oil separator            | 1                       |
| Remarks                  | # // *Capacity based on |
|                          | -15ºC/+40ºC //          |
|                          | Electromotor: 132 kW at |
|                          | 1470 RPM                |
| Package / Rack           | ✓                       |
| Sizes                    | 2700x1050x1400 mm       |
|                          | (LxWxH)                 |
| Stock                    | 1                       |
|                          |                         |

#### Used Sabroe SMC 12-100 MK1

Used Sabroe SMC 12-100 MK1 ammonia compressor, complete with unloaded start, capacity control, pressure safety switches, pressure gauges and oil separator. \*Why choose for HOSBV? Were not only the largest used refrigeration specialist in Europe, but also, we deliver all equipment including an extensive test, warranty and industrial cleaning. \*Optional we can also perform a new paint job and arrange the logistics.